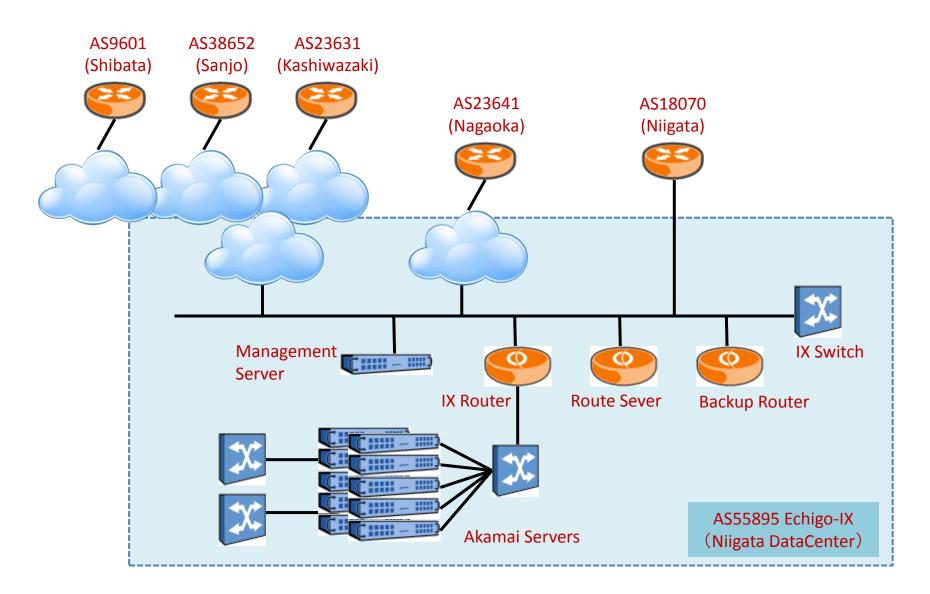

# Echigo-IX

- Regional IX in Niigata Prefecture Area
  - Operated by ENOG committee
    - Part of the ENOG activities
  - Launched in September 2011
    - Decided to build the IX in ENOG9 Meeting of June 2011
  - Aimed to Contribute Local Revitalization
    - Activate Local Community, Activate Local Business

# Features of Echigo-IX

- Route Server Service
  - Using Vyatta Software Router

- Ethernet WAN Connection
  - Having potential for distributed IX
    - IX Switch is installed only in Niigata City now
- Shared Use of CDN Cache Server
  - Akamai Accelerated Networks Program

# Echigo-IX Network

# IX Facilities and Operation

Potluck Party Method!

AS9601 IPv4/IPv6, WAN

AS18070 Datacenter, Switch, WAN

– AS38652 Router

– AS23641 ASN

– AS23631 Sever

Everyone BGP Transit, Operation