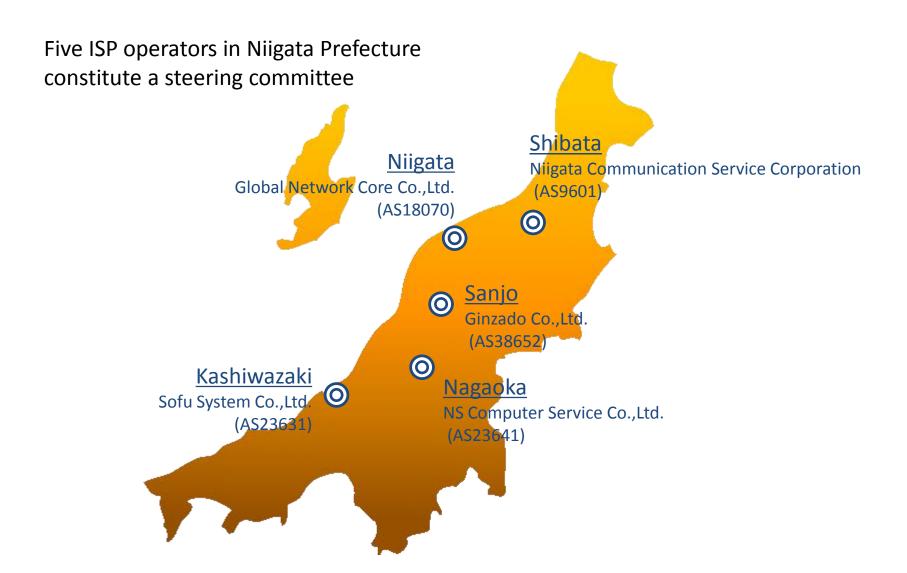

## Member of ENOG Steering Committee

# Echigo-IX

- Regional IX in Niigata Prefecture Area
  - Operated by ENOG committee
    - Part of the ENOG activities
  - Launched in September 2011
    - Decided to build the IX in ENOG9 Meeting of June 2011
  - Aimed to Contribute Local Revitalization
    - Activate Local Community, Activate Local Business

# IX Facilities and Operation

Potluck Party Method!

AS9601 IPv4/IPv6, WAN

AS18070 Datacenter, Switch, WAN

– AS38652 Router

– AS23641 ASN

– AS23631 Sever

Everyone BGP Transit, Operation