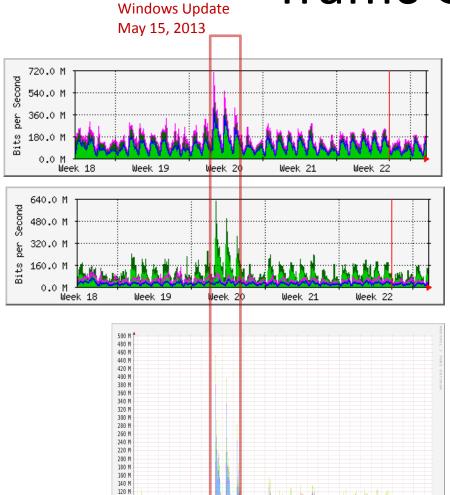

# **Traffic Graphs**

Week 22

AS23631

100 M 80 M

-20 M -40 M

AS18070

AS38652

IX Switch - Total

IX Router - Interface for Akamai Servers

IX Router - Traffic Flow of Each AS, In/Out